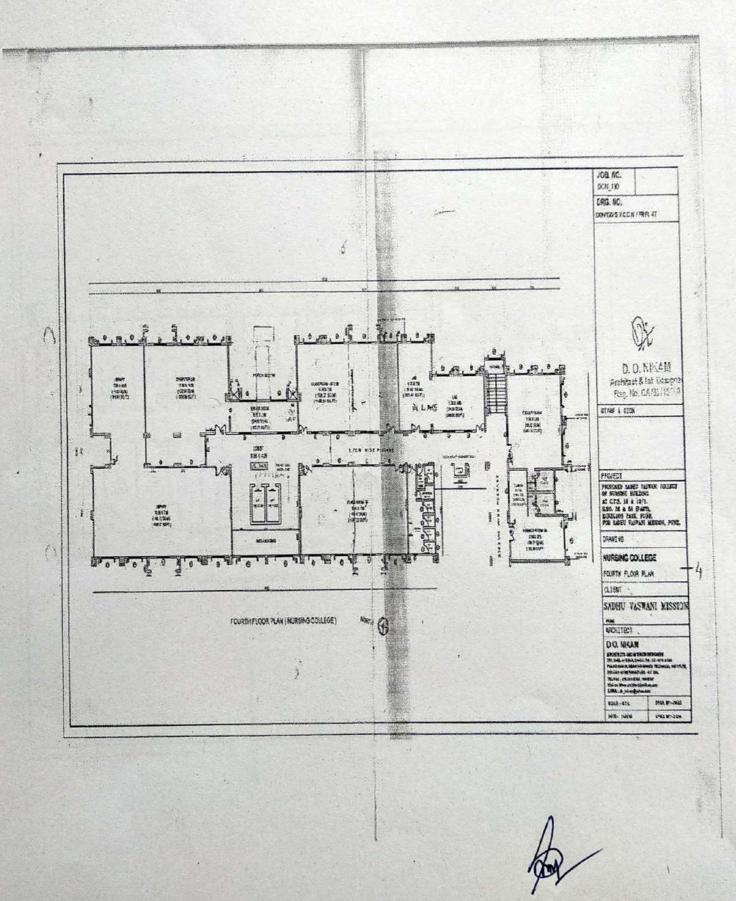

| 2400                                    | 3270.32                              |
| 12         | Provision for Toilets                                                                                 | 1000                                    | 1705.406                             |
|            | Total                                                                                                 | 23720 Sq. Ft.                           | 27906.486 Sq. Ft                     |

PRINCIPAL Sadhu Vaswani College of Nursing Koregaon Park, Pune-1

### FLOOR WISE DETAILS OF COLLEGE

#### **FIRST FLOOR**



PRINCIPAL Sadhu Vaswani College of Nursing Koregaon Park, Pune-1

#### SECOND FLOOR



PRINCIPAL Sadhu Vaswani College of Nursing Koregaon Park, Pune-1





### FOURTH FLOOR







## LIST OF AVAILABLE ARTICLES IN THE SKILL LABS

#### ANATOMY AND PHYSIOLOGY

| SR.<br>NO.                               | ITEMS                              | QUANTITY |
|------------------------------------------|------------------------------------|----------|
| 1                                        | Heart model with stand             | 1        |
| 2                                        | Lungs and trachea model            | 1        |
| 3                                        | Digestive system model             | 1        |
| 4                                        | Lobules and alveoli of lungs model | 1        |
| 5                                        | Spinal cord model                  | 1        |
| 6                                        | Adult skull