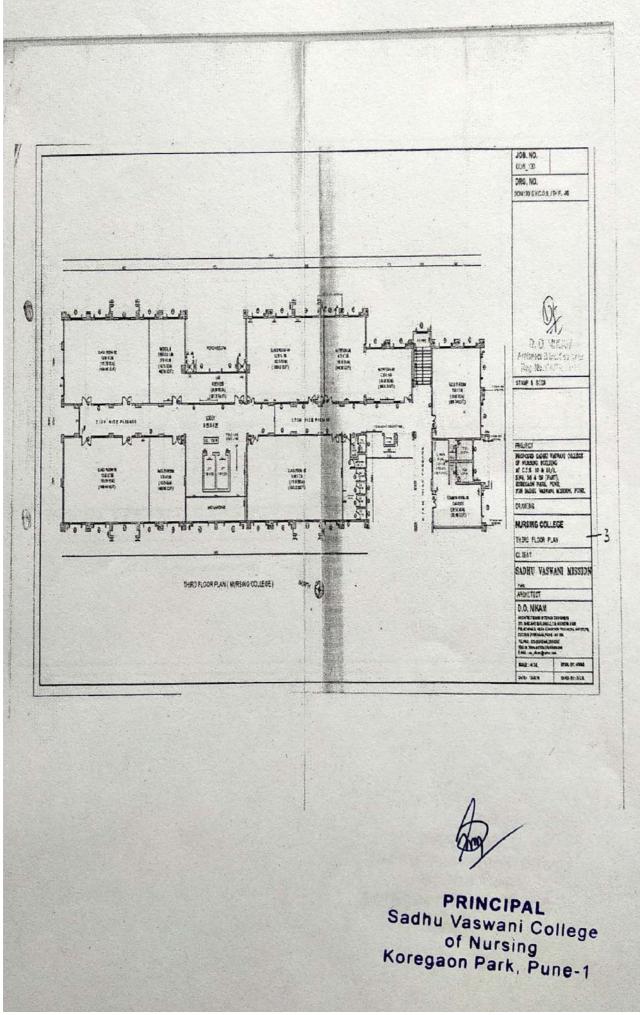

| 2400                                    | 3270.32                              |
| 12         | Provision for Toilets                                                                                 | 1000                                    | 1705.406                             |
|            | Total                                                                                                 | 23720 Sq. Ft.                           | 27906.486 Sq. Ft                     |

PRINCIPAL Sadhu Vaswani College of Nursing Koregaon Park, Pune-1

### FLOOR WISE DETAILS OF COLLEGE

#### **FIRST FLOOR**



PRINCIPAL Sadhu Vaswani College of Nursing Koregaon Park, Pune-1

#### SECOND FLOOR



PRINCIPAL Sadhu Vaswani College of Nursing Koregaon Park, Pune-1





### FOURTH FLOOR







## LIST OF AVAILABLE ARTICLES IN THE SKILL LABS

#### ANATOMY AND PHYSIOLOGY

| SR.<br>NO.                               | ITEMS                              | QUANTITY |
|------------------------------------------|------------------------------------|----------|
| 1                                        | Heart model with stand             | 1        |
| 2                                        | Lungs and trachea model            | 1        |
| 3                                        | Digestive system model             | 1        |
| 4                                        | Lobules and alveoli of lungs model | 1        |
| 5                                        | Spinal cord model                  | 1        |
| 6                                        |