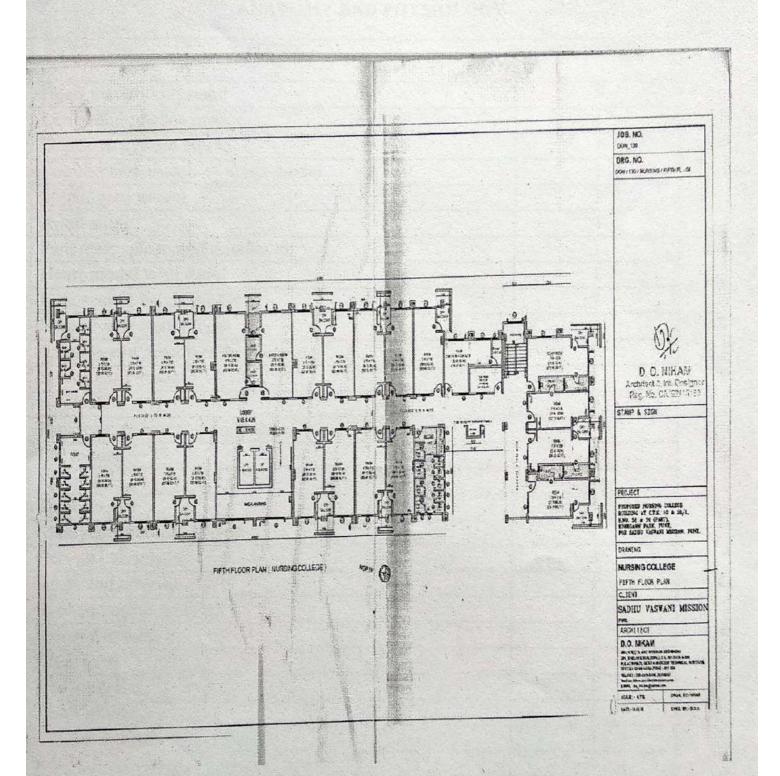

| 2400                                    | 3270.32                              |
| 12         | Provision for Toilets                                                                                 | 1000                                    | 1705.406                             |
|            | Total                                                                                                 | 23720 Sq. Ft.                           | 27906.486 Sq. Ft                     |

PRINCIPAL Sadhu Vaswani College of Nursing Koregaon Park, Pune-1

### FLOOR WISE DETAILS OF COLLEGE

#### **FIRST FLOOR**



PRINCIPAL Sadhu Vaswani College of Nursing Koregaon Park, Pune-1

#### SECOND FLOOR



PRINCIPAL Sadhu Vaswani College of Nursing Koregaon Park, Pune-1





### FOURTH FLOOR







## LIST OF AVAILABLE ARTICLES IN THE SKILL LABS

#### ANATOMY AND PHYSIOLOGY

| SR.<br>NO.                               | ITEMS                              | QUANTITY |
|------------------------------------------|------------------------------------|----------|
| 1                                        | Heart model with stand             | 1        |
| 2                                        | Lungs and trachea model            | 1        |
| 3                                        | Digestive system model             | 1        |
| 4                                        | Lobules and alveoli of lungs model | 1        |
| 5                                        | Spinal cord model                  | 1        |
| 6                                        | Adult skull